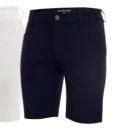

YARRA GILET CKLS21 458 jete, white 8 10 12 14 16 18 0 100% polyester 93% polyester/7% elastane

ALLEN SKORT

jete, white, black

8 10 12 14 16 18

89% nylon/11% elastane

CKLS21 461

24

SABI CAPRI CKLS21 464 black, white, jete 8 10 12 14 16 18 89% nylon/11% elastane