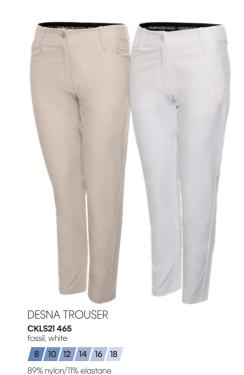

## LADIES FASHION COLLECTION

DESNA TROUSER CKLS21 465 white

8 10 12 14 16 18 89% nylon/11% elastane

OLIVINE VISOR CKLS20 394 white/black one size 100% polyeste

MALI VISOR CKLS21 466 jete, white/jete one size 100% polyest