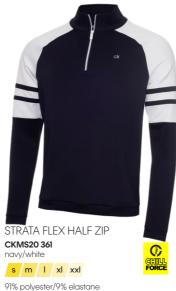

CKMS21 487

navy

SPLICE POLO s m l xl xxl 61% coolmax/33% polyester/6% elastane

navy s m l xl xxl solid fabric: 91% polyester/9% elastane texture fabric: 100% polyester

FORC