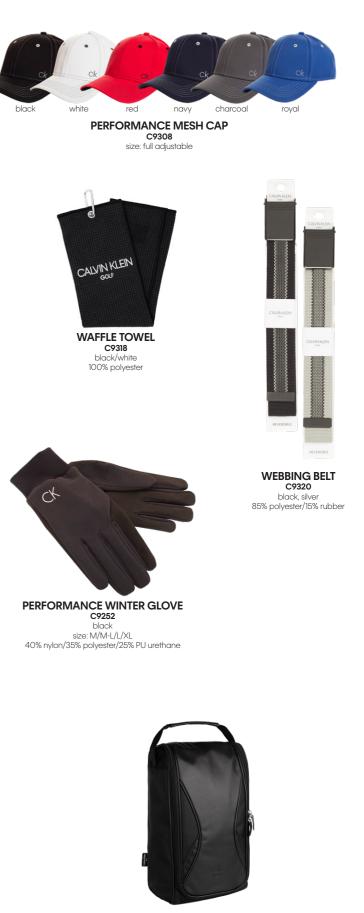

## PLATINUM COLLECTION

**C9486** size: s - xxl 50% cotton/50% polyester

24/7 ULTRA-LITE JACKET C9389 size: s - xxl 85% nylon/15% elastane

EMBOSSED HALF ZIP C9500 size: s - xxl 100% polyester

WRANGELL HYBRID GILET CKMA20 417A size: s - xxl stretch fabric: 95% polyester/5% elastane quited padded panels: 100% nylon with 100% polyester fill

black grey marl

## PLATINUM COLLECTION

CK SHOE BAG C9350 black