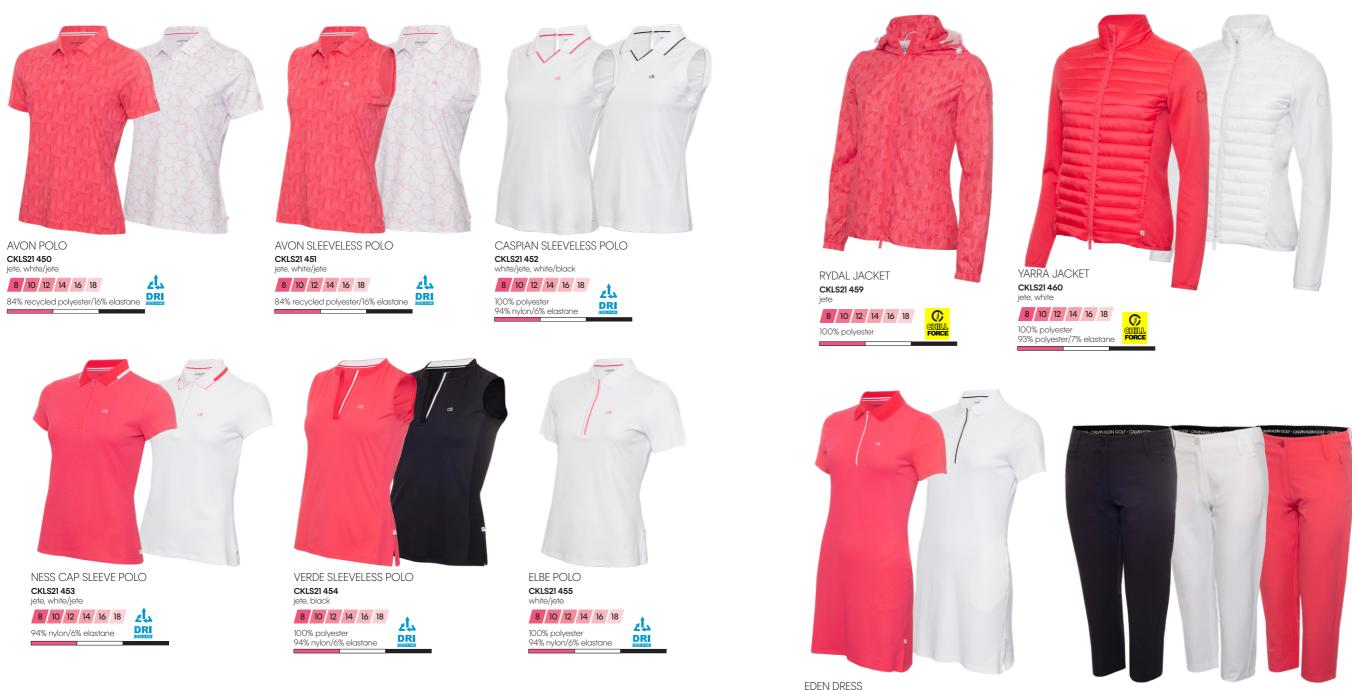

PERFORMANCE COTTON PIQUE POLO D9423 white, jete xs s m l xl xxl 🕂 60% cotton/40% polyester

SLEEVELESS PERFORMANCE COTTON PIQUE POLO D9417 jete, white xs s m l xl xxl **دا**2 DRI 60% cotton/40% polyester