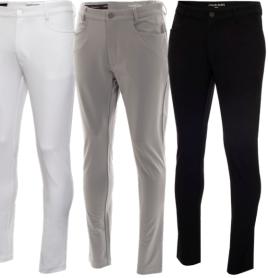

 $\odot$ 

GENIUS 4-WAY STRETCH TROUSERS white, dark navy 30 32 34 36 38 40 42

3 leg lengths: 29", 31", 33" slim fit 90% polyester/10% elastane

JONES CAP CKMS21 497 navy, charcoal one size 100% polyeste

CKMS21 482 white/grey marl s m l xl xxl 100% polyester pique