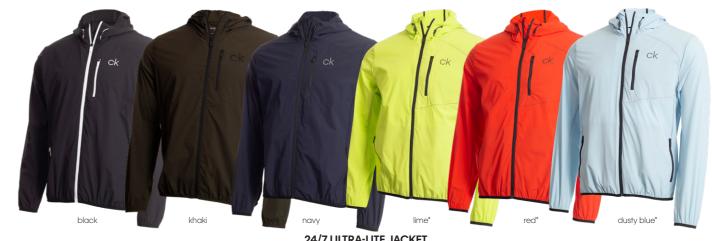

## PLATINUM COLLECTION

**C9486** size: s - xxl 50% cotton/50% polyester

24/7 ULTRA-LITE JACKET C9389 size: s - xxl 85% nylon/15% elastane

EMBOSSED HALF ZIP C9500 size: s - xxl 100% polyester

WRANGELL HYBRID GILET CKMA20 417A size: s - xxl stretch fabric: 95% polyester/5% elastane quited padded panels: 100% nylon with 100% polyester fill