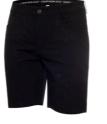

GENIUS 4-WAY STRETCH

30 32 34 36 38 40 42

90% polyester/10% elastane

CKMS21 495

black

slim fit

SHORTS - CRACKED PRINT

**GENIUS 4-WAY STRETCH SHORTS** CKMS19 214 nautical blue, white, black