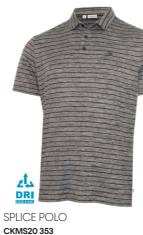

90% polyester/10% elastane

CKMS20 353

white/navy

0 RECYCLE zţs

DRI

PENTIL POLO

s m l xl xxl

88% polyester/12% elastane jersey

CKMS21 487

navy

SPLICE POLO s m l xl xxl 61% coolmax/33% polyester/6% elastane

navy s m l xl xxl solid fabric: 91% polyester/9% elastane texture fabric: 100% polyester

FORC