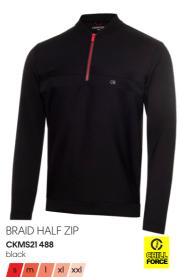

## MENS FASHION COLLECTION

VARDON HYBRID GILET CKMS21 492 CHILL FORCE

s m l xl xxl 91% polyester/9% elastane mixed with 100% nlyon

navy

CKMS21 491 navy s m l xl xxl 91% polyester/9% elastane

mixed with 100% nlyon