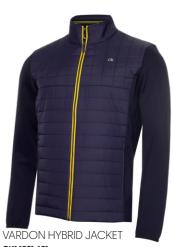

## MENS FASHION COLLECTION

| VAI                               | RDC   | )N    | HYE  | BRID | ) GIL | .ET |                |
|-----------------------------------|-------|-------|------|------|-------|-----|----------------|
| CKMS21 492<br>black/nautical blue |       |       |      |      |       |     | CHILL<br>FORCE |
| s                                 | m     | Т     | xl   | xxl  |       |     |                |
| 91%                               | oolve | estei | r/9% | elas | tane  |     |                |

## MENS FASHION COLLECTION

VARDON HYBRID GILET CKMS21 492 CHILL FORCE

s m l xl xxl 91% polyester/9% elastane mixed with 100% nlyon

navy

CKMS21 491 navy s m l xl xxl 91% polyester/9% elastane

mixed with 100% nlyon