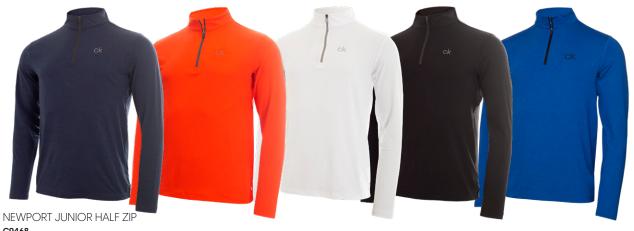

JUNIOR CAMOUFLAGE POLO **C9469** navy **S m 1 x1** 92% polyester/8% elastane jersey

NEWPORT JUNIOR HALF ZIP C9468 navy marl, fiery red, white, black, nautical blue S m 1 xl 88% polyester/12% elastane brushed jersey