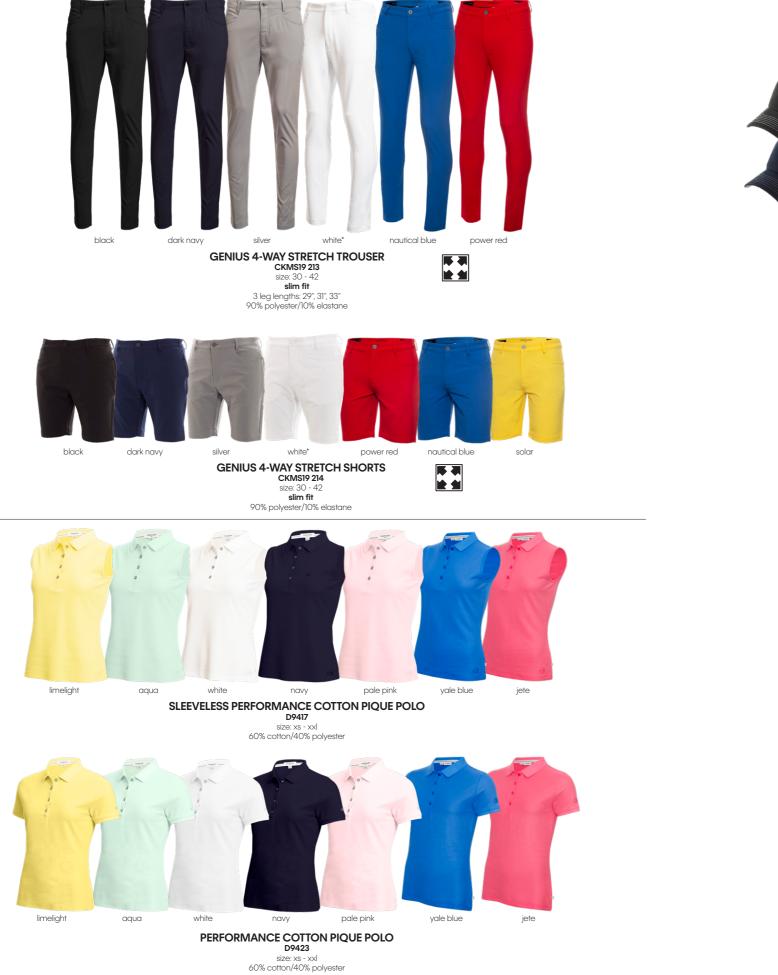

GENIUS 4-WAY STRETCH

30 32 34 36 38 40 42

90% polyester/10% elastane

CKMS21 495

black

slim fit

SHORTS - CRACKED PRINT

**GENIUS 4-WAY STRETCH SHORTS** CKMS19 214 nautical blue, white, black

30 32 34 36 38 40 42 slim fit 90% polyester/10% elastane

zL DRI TREVINO POLO

0 RECYCLED zL DRI

CKMS21 496 white/nautical blue s m l xl xxl 100% polyester pique

SARAZEN POLO CKMS21486 nautical blue s m l xl xxl 92% polyester/8% elastane jersey

PERFORMANCE COTTON PIQUE POLO D9423 white, jete xs s m l xl xxl 🕂 60% cotton/40% polyester

SLEEVELESS PERFORMANCE COTTON PIQUE POLO D9417 jete, white xs s m l xl xxl **دا**2 DRI 60% cotton/40% polyester