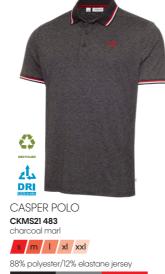

CKMS21 483 nautical blue marl s m l xl xxl

88% polyester/12% elastane jersey

s m l xl xxl 91% polyester/9% elastane

GENIUS 4-WAY STRETCH TROUSER - CRACKED PRINT CKMS21 494 black

30 32 34 36 38 40 42

3 leg lengths: 29", 31", 33" slim fit 90% polyester/10% elastane