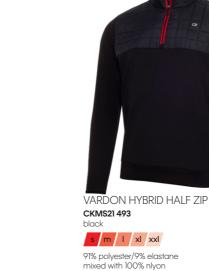

## MENS FASHION COLLECTION

| VAI                               | RDC   | )N    | HYE  | BRID | ) GIL | .ET |                |
|-----------------------------------|-------|-------|------|------|-------|-----|----------------|
| CKMS21 492<br>black/nautical blue |       |       |      |      |       |     | CHILL<br>FORCE |
| s                                 | m     | Т     | xl   | xxl  |       |     |                |
| 91%                               | oolve | estei | r/9% | elas | tane  |     |                |