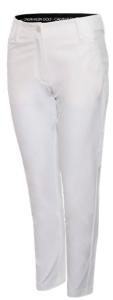

## LADIES FASHION COLLECTION

DESNA TROUSER CKLS21 465 white

8 10 12 14 16 18 89% nylon/11% elastane

OLIVINE VISOR CKLS20 394 white/black one size 100% polyeste

MALI VISOR CKLS21 466 jete, white/jete one size 100% polyest