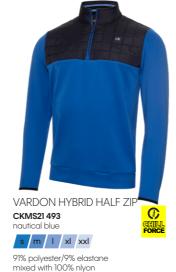

## MENS FASHION COLLECTION

| VAI                               | RDC   | )N    | HYE  | BRID | ) GIL | .ET |                |
|-----------------------------------|-------|-------|------|------|-------|-----|----------------|
| CKMS21 492<br>black/nautical blue |       |       |      |      |       |     | CHILL<br>FORCE |
| s                                 | m     | Т     | xl   | xxl  |       |     |                |
| 91%                               | oolve | estei | r/9% | elas | tane  |     |                |