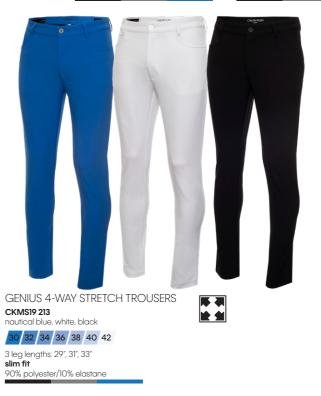

CKMS21 483 nautical blue marl s m l xl xxl

88% polyester/12% elastane jersey

s m l xl xxl 91% polyester/9% elastane

GENIUS 4-WAY STRETCH TROUSER - CRACKED PRINT CKMS21 494 black

30 32 34 36 38 40 42

3 leg lengths: 29", 31", 33" slim fit 90% polyester/10% elastane

GENIUS 4-WAY STRETCH

30 32 34 36 38 40 42

90% polyester/10% elastane

CKMS21 495

black

slim fit

SHORTS - CRACKED PRINT

**GENIUS 4-WAY STRETCH SHORTS** CKMS19 214 nautical blue, white, black

 $\odot$ 

GENIUS 4-WAY STRETCH TROUSERS white, dark navy 30 32 34 36 38 40 42

3 leg lengths: 29", 31", 33" slim fit 90% polyester/10% elastane

JONES CAP CKMS21 497 navy, charcoal one size 100% polyeste

CKMS21 482 white/grey marl s m l xl xxl 100% polyester pique

## 30 32 34 36 38 40 42

3 leg lengths: 29", 31", 33" **slim fit** 90% polyester/10% elastane

30 32 34 36 38 40 42 3 leg lengths: 29", 31", 33" slim fit 90% polyester/10% elastane

GENIUS 4-WAY STRETCH SHORTS - CRACKED PRINT CKMS21 495