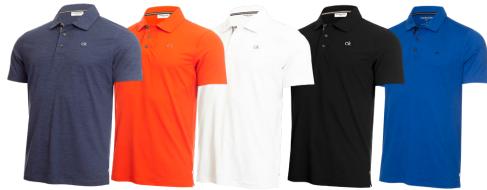

## SOLAR

POWER RED

52% cotton/45% polyester/3% elastane

CKMS21 480

s m l xl xxl

black

SNEAD POLO CKMS21 481 black, white/nautical blue s m l xl xxl 100% polyester pique

NELSON POLO CKMS21482 white/black s m l xl xxl 100% polyester pique

CKMS21 483 nautical blue marl s m l xl xxl

88% polyester/12% elastane jersey

s m l xl xxl 91% polyester/9% elastane

GENIUS 4-WAY STRETCH TROUSER - CRACKED PRINT CKMS21 494 black

30 32 34 36 38 40 42

3 leg lengths: 29", 31", 33" slim fit 90% polyester/10% elastane

GENIUS 4-WAY STRETCH

30 32 34 36 38 40 42

90% polyester/10% elastane

CKMS21 495

black

slim fit

SHORTS - CRACKED PRINT

**GENIUS 4-WAY STRETCH SHORTS** CKMS19 214 nautical blue, white, black

30 32 34 36 38 40 42 slim fit 90% polyester/10% elastane

zL DRI TREVINO POLO

0 RECYCLED zL DRI

CKMS21 496 white/nautical blue s m l xl xxl 100% polyester pique

SARAZEN POLO CKMS21486 nautical blue s m l xl xxl 92% polyester/8% elastane jersey

MORRIS POLO CKMS21 484 black, white/charcoal s m l xl xxl

52% cotton/45% polyester/3% elastane

CKMS20 353 grey marl/black s m l xl xxl 61% coolmax/33% polyester/6% elastane

4 RECYCLED zL DRI PENTIL POLO CKMS21 487 nautical blue, black s m l xl xxl 88% polyester/12% elastane jersey