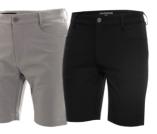

GENIUS 4-WAY STRETCH

30 32 34 36 38 40 42

90% polyester/10% elastane

CKMS21 495

black

slim fit

SHORTS - CRACKED PRINT

**GENIUS 4-WAY STRETCH SHORTS** CKMS19 214 nautical blue, white, black

91% polyester/9% elastane mixed with 100% nlyon

CKMS21 497 black, naitical blue one size 100% polyeste

SHORTS - CRACKED PRINT

30 32 34 36 38 40 42

CKMS21 495

nav

slim fit

GENIUS 4-WAY STRETCH SHORTS CKMS19 214 solar, white, dark navy 30 32 34 36 38 40 42 slim fit