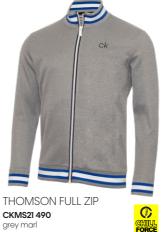

solid fabric: 91% polyester/9% elastane texture fabric: 100% polyester

THOMSON FULL ZIP CKMS21 490 0 black CHILL FORCE s m I xI xxI 91% polyester/9% elastane

0

CHILL FORCE

power red, white, silver, black

TROUSER - CRACKED PRINT CKMS21494 black