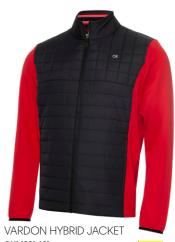

solid fabric: 91% polyester/9% elastane texture fabric: 100% polyester

THOMSON FULL ZIP CKMS21 490 0 black CHILL FORCE s m I xI xxI 91% polyester/9% elastane

0

CHILL FORCE

power red, white, silver, black

TROUSER - CRACKED PRINT CKMS21494 black