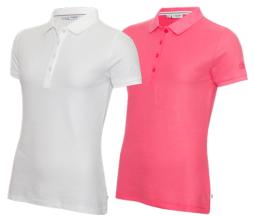

PERFORMANCE COTTON PIQUE POLO D9423 white, jete xs s m l xl xxl 🕂 60% cotton/40% polyester

SLEEVELESS PERFORMANCE COTTON PIQUE POLO D9417 jete, white xs s m l xl xxl **دا**2 DRI 60% cotton/40% polyester