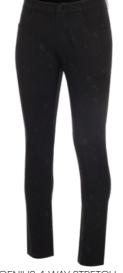

CKMS21 483 nautical blue marl s m l xl xxl

88% polyester/12% elastane jersey

s m l xl xxl 91% polyester/9% elastane

GENIUS 4-WAY STRETCH TROUSER - CRACKED PRINT CKMS21 494 black

30 32 34 36 38 40 42

3 leg lengths: 29", 31", 33" slim fit 90% polyester/10% elastane