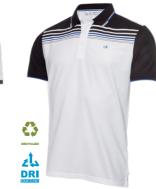

30 32 34 36 38 40 42 slim fit 90% polyester/10% elastane

zL DRI TREVINO POLO

0 RECYCLED zL DRI

CKMS21 496 white/nautical blue s m l xl xxl 100% polyester pique

SARAZEN POLO CKMS21486 nautical blue s m l xl xxl 92% polyester/8% elastane jersey