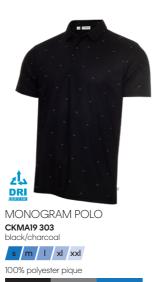

MORRIS POLO CKMS21 484 black, white/charcoal s m l xl xxl

52% cotton/45% polyester/3% elastane

CKMS20 353 grey marl/black s m l xl xxl 61% coolmax/33% polyester/6% elastane

4 RECYCLED zL DRI PENTIL POLO CKMS21 487 nautical blue, black s m l xl xxl 88% polyester/12% elastane jersey