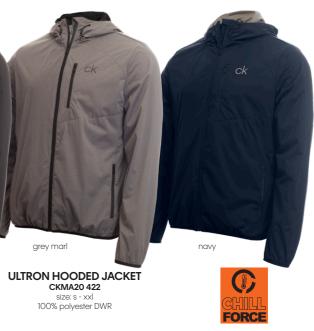

## PLATINUM COLLECTION

size: s - xxl stretch fabric: 95% polyester/5% elastane quilted padded panels: 100% nylon with 100% polyester fill

<image><text><text><section-header><section-header><text>

LADIES