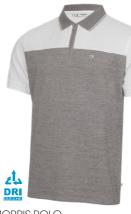

MORRIS POLO CKMS21 484 black, white/charcoal s m l xl xxl

52% cotton/45% polyester/3% elastane

CKMS20 353 grey marl/black s m l xl xxl 61% coolmax/33% polyester/6% elastane

4 RECYCLED zL DRI PENTIL POLO CKMS21 487 nautical blue, black s m l xl xxl 88% polyester/12% elastane jersey