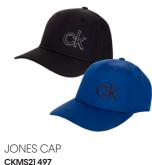

 $\odot$ 

GENIUS 4-WAY STRETCH TROUSERS white, dark navy 30 32 34 36 38 40 42

3 leg lengths: 29", 31", 33" slim fit 90% polyester/10% elastane

JONES CAP CKMS21 497 navy, charcoal one size 100% polyeste

CKMS21 482 white/grey marl s m l xl xxl 100% polyester pique

JONES CAP CKMS21 497 power red, white one size 100% polyeste