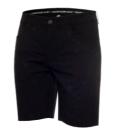

GENIUS 4-WAY STRETCH

30 32 34 36 38 40 42

90% polyester/10% elastane

CKMS21 495

black

slim fit

SHORTS - CRACKED PRINT

**GENIUS 4-WAY STRETCH SHORTS** CKMS19 214 nautical blue, white, black