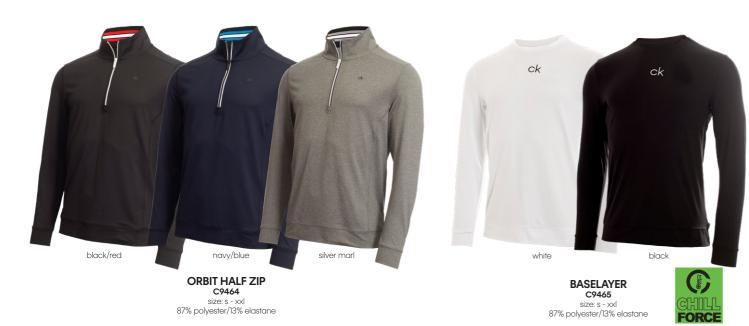

## PLATINUM COLLECTION

size: s - xxl stretch fabric: 95% polyester/5% elastane quilted padded panels: 100% nylon with 100% polyester fill

<image><text><text><section-header><section-header><text>

LADIES