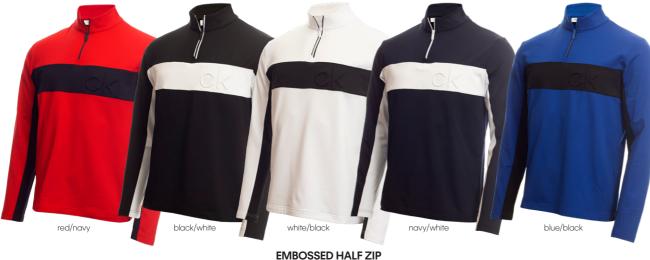

## PLATINUM COLLECTION

**C9486** size: s - xxl 50% cotton/50% polyester

24/7 ULTRA-LITE JACKET C9389 size: s - xxl 85% nylon/15% elastane

EMBOSSED HALF ZIP C9500 size: s - xxl 100% polyester

WRANGELL HYBRID GILET CKMA20 417A size: s - xxl stretch fabric: 95% polyester/5% elastane quited padded panels: 100% nylon with 100% polyester fill