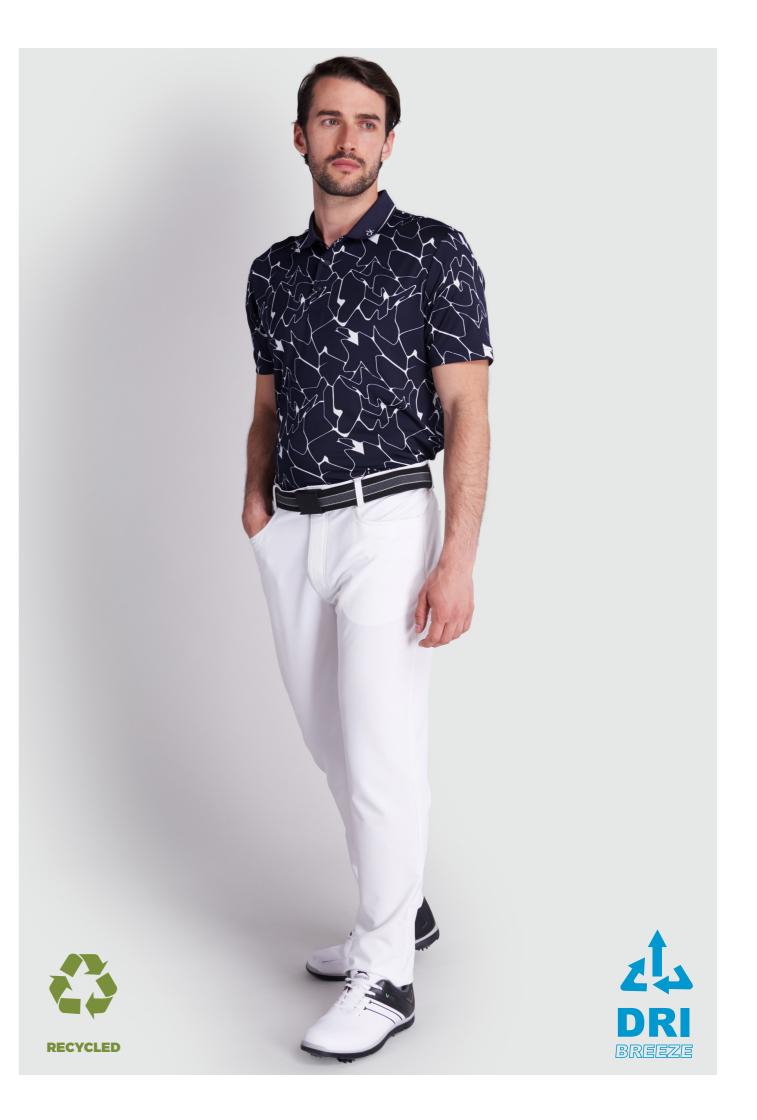

## CALVIN KLEIN GOLF



spring / summer 2021

## introducing the latest in performace fabric



ensuring cool comfort for the entire season



- ULTRA LIGHTWEIGHT
- EXTREME QUICK DRYING
- PERFORMANCE
  MOISTURE WICKING
- UV PROTECTION
- SIMPLE EASY CARE





# ZALVIN KLEIN GOLF







## NAUTICAL BLUE

## SOLAR

POWER RED



52% cotton/45% polyester/3% elastane

CKMS21 480

s m l xl xxl

black



SNEAD POLO CKMS21 481 black, white/nautical blue s m l xl xxl 100% polyester pique



NELSON POLO CKMS21482 white/black s m l xl xxl 100% polyester pique



CKMS21 483 nautical blue marl s m l xl xxl

88% polyester/12% elastane jersey





s m l xl xxl 91% polyester/9% elastane



GENIUS 4-WAY STRETCH TROUSER - CRACKED PRINT CKMS21 494 black

30 32 34 36 38 40 42

3 leg lengths: 29", 31", 33" slim fit 90% polyester/10% elastane



GENIUS 4-WAY STRETCH

30 32 34 36 38 40 42

90% polyester/10% elastane

CKMS21 495

black

slim fit

SHORTS - CRACKED PRINT

**GENIUS 4-WAY STRETCH SHORTS** CKMS19 214 nautical blue, white, black

30 32 34 36 38 40 42 slim