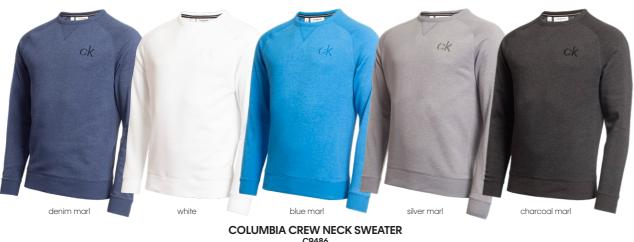

## PLATINUM COLLECTION

**C9486** size: s - xxl 50% cotton/50% polyester

24/7 ULTRA-LITE JACKET C9389 size: s - xxl 85% nylon/15% elastane

EMBOSSED HALF ZIP C9500 size: s - xxl 100% polyester

WRANGELL HYBRID GILET CKMA20 417A size: s - xxl stretch fabric: 95% polyester/5% elastane quited padded panels: 100% nylon with 100% polyester fill