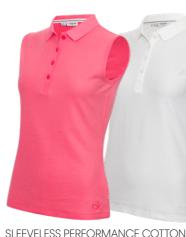

YARRA GILET CKLS21 458 jete, white 8 10 12 14 16 18 0 100% polyester 93% polyester/7% elastane

ALLEN SKORT

jete, white, black

8 10 12 14 16 18

89% nylon/11% elastane

CKLS21 461

24

SABI CAPRI CKLS21 464 black, white, jete 8 10 12 14 16 18 89% nylon/11% elastane