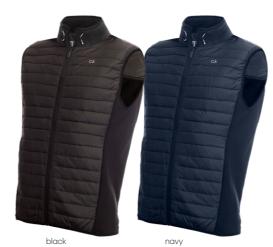

## PLATINUM COLLECTION

**C9486** size: s - xxl 50% cotton/50% polyester

24/7 ULTRA-LITE JACKET C9389 size: s - xxl 85% nylon/15% elastane

EMBOSSED HALF ZIP C9500 size: s - xxl 100% polyester

WRANGELL HYBRID GILET CKMA20 417A size: s - xxl stretch fabric: 95% polyester/5% elastane quited padded panels: 100% nylon with 100% polyester fill

black grey marl