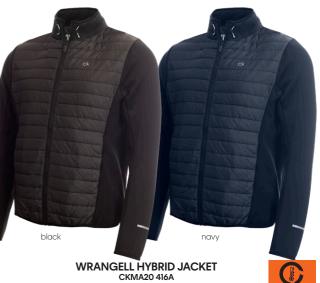

## PLATINUM COLLECTION

**C9486** size: s - xxl 50% cotton/50% polyester

24/7 ULTRA-LITE JACKET C9389 size: s - xxl 85% nylon/15% elastane

EMBOSSED HALF ZIP C9500 size: s - xxl 100% polyester

WRANGELL HYBRID GILET CKMA20 417A size: s - xxl stretch fabric: 95% polyester/5% elastane quited padded panels: 100% nylon with 100% polyester fill

black grey marl

## PLATINUM COLLECTION

size: s - xxl stretch fabric: 95% polyester/5% elastane quilted padded panels: 100% nylon with 100% polyester fill

<image><text><text><section-header><section-header><text>

LADIES