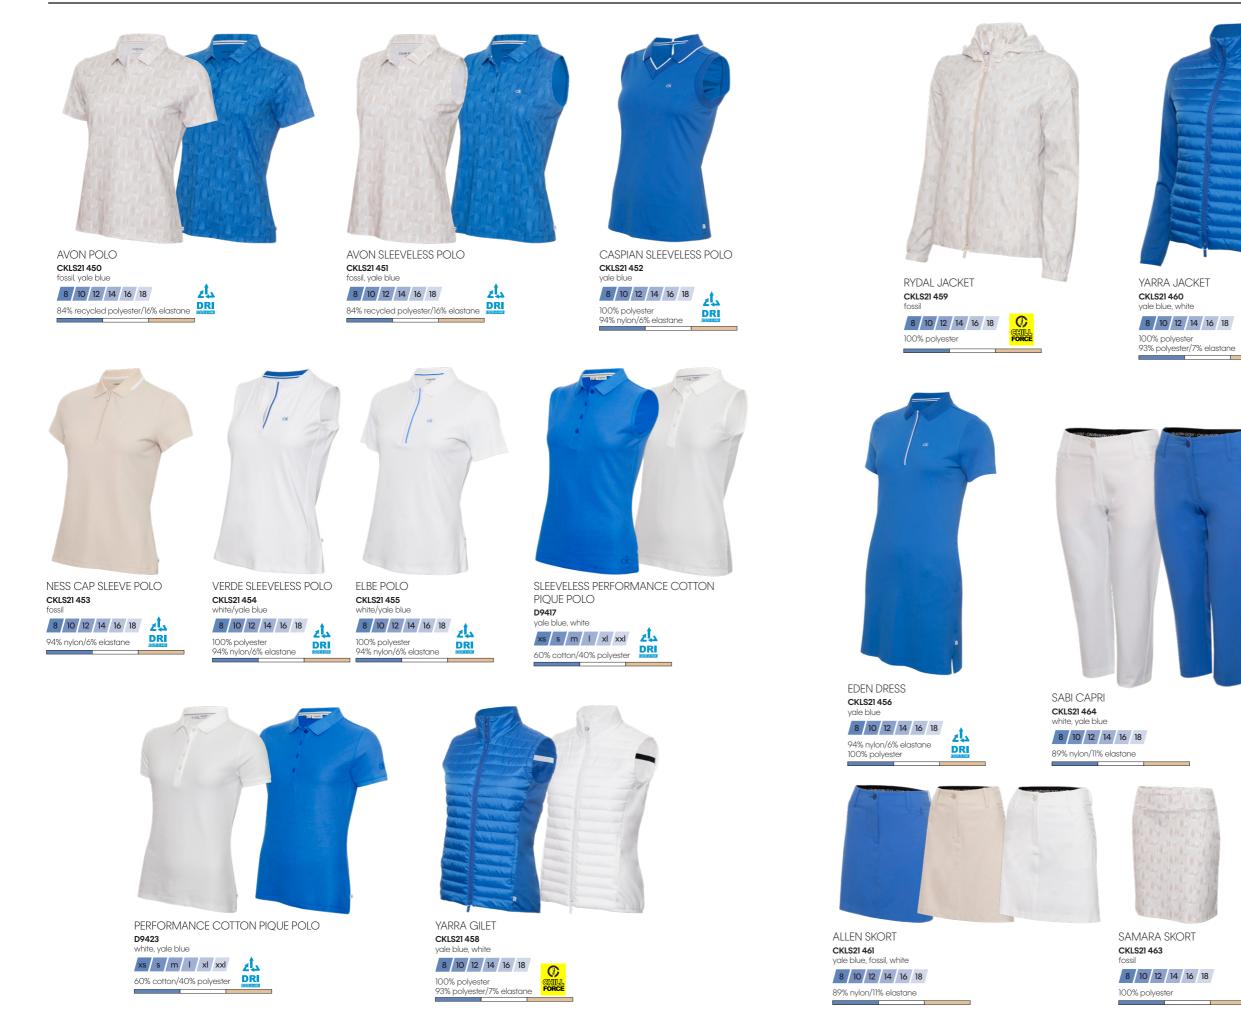

PERFORMANCE COTTON PIQUE POLO D9423 white, jete xs s m l xl xxl 🕂 60% cotton/40% polyester

SLEEVELESS PERFORMANCE COTTON PIQUE POLO D9417 jete, white xs s m l xl xxl **دا**2 DRI 60% cotton/40% polyester

YARRA GILET CKLS21 458 jete, white 8 10 12 14 16 18 0 100% polyester 93% polyester/7% elastane

ALLEN SKORT

jete, white, black

8 10 12 14 16 18

89% nylon/11% elastane

CKLS21 461

24

SABI CAPRI CKLS21 464 black, white, jete 8 10 12 14 16 18 89% nylon/11% elastane

CKLS21 463 white/jete

## LADIES FASHION COLLECTION

DESNA TROUSER CKLS21 465 white

8 10 12 14 16 18 89% nylon/11% elastane

OLIVINE VISOR CKLS20 394 white/black one size 100% polyeste

MALI VISOR CKLS21 466 jete, white/jete one size 100% polyest

SAMARA SKORT

KOSI TECH SOCKS (2 pair) CKLS21 467 white/jete, black/white one size 66% coolmax poly/29% nylon/2% elastane/2% lycra/ 1% polyester