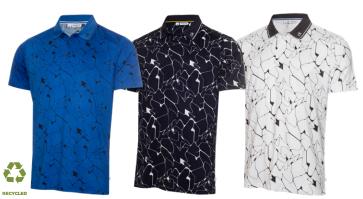

NEWPORT JUNIOR POLO **C9467** navy marl, fiery red, white, black, nautical blue **s** m 1 x1

**CALVIN KLEIN** 

GOLF

88% polyester/12% elastane brushed jersey

JUNIOR CRACKED PRINT POLO **C9542** nautical blue, navy, white **s m 1 x1** 92% polyester/8% elastane jersey