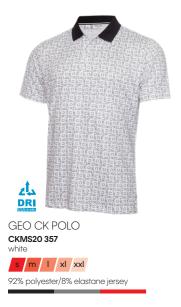

MORRIS POLO CKMS21 484 black, white/charcoal s m l xl xxl

52% cotton/45% polyester/3% elastane

CKMS20 353 grey marl/black s m l xl xxl 61% coolmax/33% polyester/6% elastane

4 RECYCLED zL DRI PENTIL POLO CKMS21 487 nautical blue, black s m l xl xxl 88% polyester/12% elastane jersey