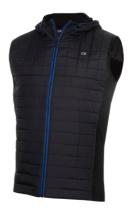

## MENS FASHION COLLECTION

| VAI                               | RDC   | )N    | HYE  | BRID | ) GIL | .ET |                |
|-----------------------------------|-------|-------|------|------|-------|-----|----------------|
| CKMS21 492<br>black/nautical blue |       |       |      |      |       |     | CHILL<br>FORCE |
| s                                 | m     | Т     | xl   | xxl  |       |     |                |
| 91%                               | oolve | estei | r/9% | elas | tane  |     |                |

## MENS FASHION COLLECTION

VARDON HYBRID GILET CKMS21 492 CHILL FORCE

s m l xl xxl 91% polyester/9% elastane mixed with 100% nlyon

navy

CKMS21 491 navy s m l xl xxl 91% polyester/9% elastane

mixed with 100% nlyon