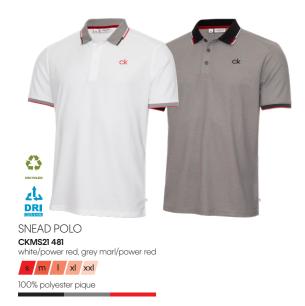

## SOLAR

POWER RED

52% cotton/45% polyester/3% elastane

CKMS21 480

s m l xl xxl

black

SNEAD POLO CKMS21 481 black, white/nautical blue s m l xl xxl 100% polyester pique

NELSON POLO CKMS21482 white/black s m l xl xxl 100% polyester pique