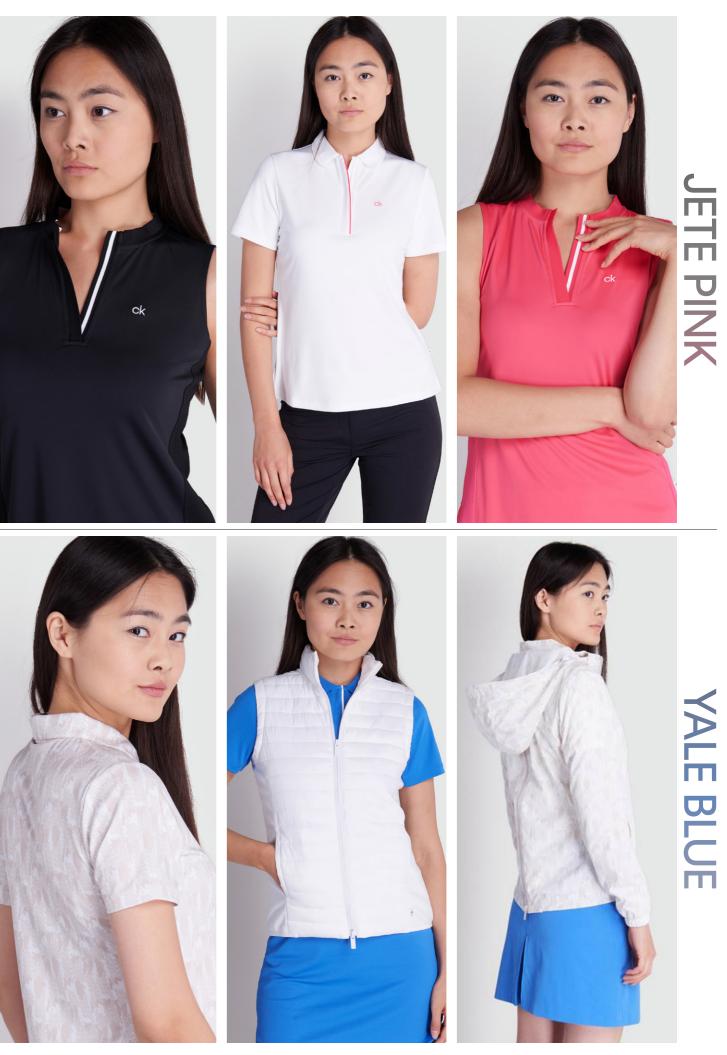

PERFORMANCE COTTON PIQUE POLO D9423 white, jete xs s m l xl xxl 🕂 60% cotton/40% polyester

SLEEVELESS PERFORMANCE COTTON PIQUE POLO D9417 jete, white xs s m l xl xxl **دا**2 DRI 60% cotton/40% polyester

YARRA GILET CKLS21 458 jete, white 8 10 12 14 16 18 0 100% polyester 93% polyester/7% elastane

ALLEN SKORT

jete, white, black

8 10 12 14 16 18

89% nylon/11% elastane

CKLS21 461

24

SABI CAPRI CKLS21 464 black, white, jete 8 10 12 14 16 18 89% nylon/11% elastane