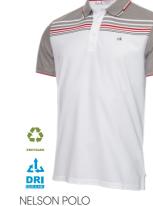

30 32 34 36 38 40 42 slim fit 90% polyester/10% elastane

zL DRI TREVINO POLO

0 RECYCLED zL DRI

CKMS21 496 white/nautical blue s m l xl xxl 100% polyester pique

SARAZEN POLO CKMS21486 nautical blue s m l xl xxl 92% polyester/8% elastane jersey