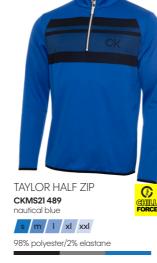

engths: 29", 31", 33" slim fit 90% polyester/10% elastane



GENIUS 4-WAY STRETCH

30 32 34 36 38 40 42

90% polyester/10% elastane

CKMS21 495

black

slim fit

SHORTS - CRACKED PRINT

**GENIUS 4-WAY STRETCH SHORTS** CKMS19 214 nautical blue, white, black

30 32 34 36 38 40 42 slim fit 90% polyester/10% elastane

zL DRI TREVINO POLO

0 RECYCLED zL DRI

CKMS21 496 white/nautical blue s m l xl xxl 100% polyester pique



SARAZEN POLO CKMS21486 nautical blue s m l xl xxl 92% polyester/8% elastane jersey



MORRIS POLO CKMS21 484 black, white/charcoal s m l xl xxl

52% cotton/45% polyester/3% elastane



CKMS20 353 grey marl/black s m l xl xxl 61% coolmax/33% polyester/6% elastane

4 RECYCLED zL DRI PENTIL POLO CKMS21 487 nautical blue, black s m l xl xxl 88% polyester/12% elastane jersey





5 | MENS FASHION COLLECTION

## MENS FASHION COLLECTION



| VAI                               | RDC   | )N    | HYE  | BRID | ) GIL | .ET |                |
|-----------------------------------|-------|-------|------|------|-------|-----|----------------|
| CKMS21 492<br>black/nautical blue |       |       |      |      |       |     | CHILL<br>FORCE |
| s                                 | m     | Т     | xl   | xxl  |       |     |                |
| 91%                               | oolve | estei | r/9% | elas | tane  |     |                |





91% polyester/9% elastane mixed with 100% nlyon









CKMS21 497 black, naitical blue one size 100% polyeste





SHORTS - CRACKED PRINT

30 32 34 36 38 40 42

CKMS21 495

nav

slim fit



GENIUS 4-WAY STRETCH SHORTS CKMS19 214 solar, w