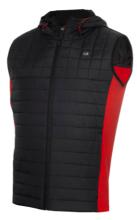

## MENS FASHION COLLECTION

| VAI                               | RDC   | )N    | HYE  | BRID | ) GIL | .ET |                |
|-----------------------------------|-------|-------|------|------|-------|-----|----------------|
| CKMS21 492<br>black/nautical blue |       |       |      |      |       |     | CHILL<br>FORCE |
| s                                 | m     | Т     | xl   | xxl  |       |     |                |
| 91%                               | oolve | estei | r/9% | elas | tane  |     |                |

## MENS FASHION COLLECTION

VARDON HYBRID GILET CKMS21 492 CHILL FORCE

s m l xl xxl 91% polyester/9% elastane mixed with 100% nlyon

navy

CKMS21 491 navy s m l xl xxl 91% polyester/9% elastane

mixed with 100% nlyon