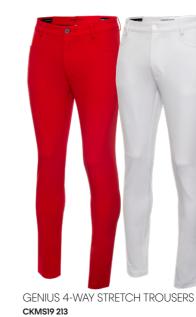

 $\odot$ 

GENIUS 4-WAY STRETCH TROUSERS white, dark navy 30 32 34 36 38 40 42

3 leg lengths: 29", 31", 33" slim fit 90% polyester/10% elastane

JONES CAP CKMS21 497 navy, charcoal one size 100% polyeste

CKMS21 482 white/grey marl s m l xl xxl 100% polyester pique