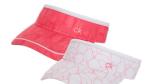

## LADIES FASHION COLLECTION

MALI VISOR CKLS21 466 yale blue, fossil one size 100% polyest

KOSI TECH SOCKS (2 pair) CKLS21 467 fossil/yale blue

one size 66% coolmax poly/29% nylon/ 2% elastane/2% lycra/1% polyester