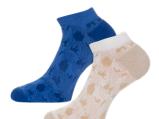

## LADIES FASHION COLLECTION

MALI VISOR CKLS21 466 yale blue, fossil one size 100% polyest

KOSI TECH SOCKS (2 pair) CKLS21 467 fossil/yale blue

one size 66% coolmax poly/29% nylon/ 2% elastane/2% lycra/1% polyester

SAMARA SKORT

KOSI TECH SOCKS (2 pair) CKLS21 467 white/jete, black/white one size 66% coolmax poly/29% nylon/2% elastane/2% lycra/ 1% polyester