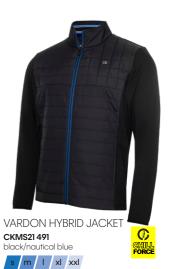

## MENS FASHION COLLECTION

| VAI                               | RDC   | )N    | HYE  | BRID | ) GIL | .ET |                |
|-----------------------------------|-------|-------|------|------|-------|-----|----------------|
| CKMS21 492<br>black/nautical blue |       |       |      |      |       |     | CHILL<br>FORCE |
| s                                 | m     | Т     | xl   | xxl  |       |     |                |
| 91%                               | oolve | estei | r/9% | elas | tane  |     |                |

## MENS FASHION COLLECTION

VARDON HYBRID GILET CKMS21 492 CHILL FORCE

s m l xl xxl 91% polyester/9% elastane mixed with 100% nlyon

navy

CKMS21 491 navy s m l xl xxl 91% polyester/9% elastane

mixed with 100% nlyon