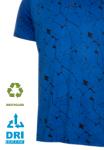

MORRIS POLO CKMS21 484 black, white/charcoal s m l xl xxl

52% cotton/45% polyester/3% elastane

CKMS20 353 grey marl/black s m l xl xxl 61% coolmax/33% polyester/6% elastane

4 RECYCLED zL DRI PENTIL POLO CKMS21 487 nautical blue, black s m l xl xxl 88% polyester/12% elastane jersey