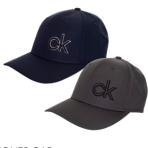

slim fit



GENIUS 4-WAY STRETCH SHORTS CKMS19 214 solar, white, dark navy 30 32 34 36 38 40 42 slim fit

90% polyester/10% elastane



CKMS20 353

white/navy

0 RECYCLE zţs

DRI

PENTIL POLO

s m l xl xxl

88% polyester/12% elastane jersey

CKMS21 487

navy

SPLICE POLO s m l xl xxl 61% coolmax/33% polyester/6% elastane



navy s m l xl xxl solid fabric: 91% polyester/9% elastane texture fabric: 100% polyester

FORC



## MENS FASHION COLLECTION



VARDON HYBRID GILET CKMS21 492 CHILL FORCE

s m l xl xxl 91% polyester/9% elastane mixed with 100% nlyon

navy



CKMS21 491 navy s m l xl xxl 91% polyester/9% elastane

mixed with 100% nlyon



 $\odot$ 

GENIUS 4-WAY STRETCH TROUSERS white, dark navy 30 32 34 36 38 40 42

3 leg lengths: 29", 31", 33" slim fit 90% polyester/10% elastane







JONES CAP CKMS21 497 navy, charcoal one size 100% polyeste





CKMS21 482 white/grey marl s m l xl xxl 100% polyester pique





SARAZEN POLO CKMS21486 white s m l xl xxl

92% polyester/8% elastane jersey



MORRIS POLO CKMS21484 grey marl/white s m l xl xxl 52% cotton/45% polyester/3% elastane



CKMS20 353 grey marl/black s m l xl xxl 61% coolmax/33% polyester/6% elastane





solid fabric: 91% polyester/9% elastane texture fabric: 100% polyester





THOMSON FULL ZIP CKMS21 490 0 black CHILL FORCE s m I xI xxI 91% polyester/9% elastane



0

CHILL FORCE



power red, white, silver, black

TROUSER - CRACKED PRINT CKMS21494 black

## 30 32 34 36 38 40 42

3 leg lengths: 29", 31", 33" **slim fit** 90% polyester/10% elastane

30 32 34 36 38 40 42 3 leg lengths: 29", 31", 33" slim fit 90%