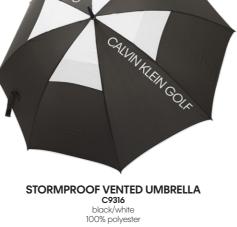

## PLATINUM COLLECTION

size: s - xxl stretch fabric: 95% polyester/5% elastane quilted padded panels: 100% nylon with 100% polyester fill

<image><text><text><section-header><section-header><text>

LADIES