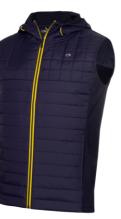

## MENS FASHION COLLECTION

| VAI                               | RDC   | )N    | HYE  | BRID | ) GIL | .ET |                |
|-----------------------------------|-------|-------|------|------|-------|-----|----------------|
| CKMS21 492<br>black/nautical blue |       |       |      |      |       |     | CHILL<br>FORCE |
| s                                 | m     | Т     | xl   | xxl  |       |     |                |
| 91%                               | oolve | estei | r/9% | elas | tane  |     |                |

## MENS FASHION COLLECTION

VARDON HYBRID GILET CKMS21 492 CHILL FORCE

s m l xl xxl 91% polyester/9% elastane mixed with 100% nlyon

navy

CKMS21 491 navy s m l xl xxl 91% polyester/9% elastane

mixed with 100% nlyon