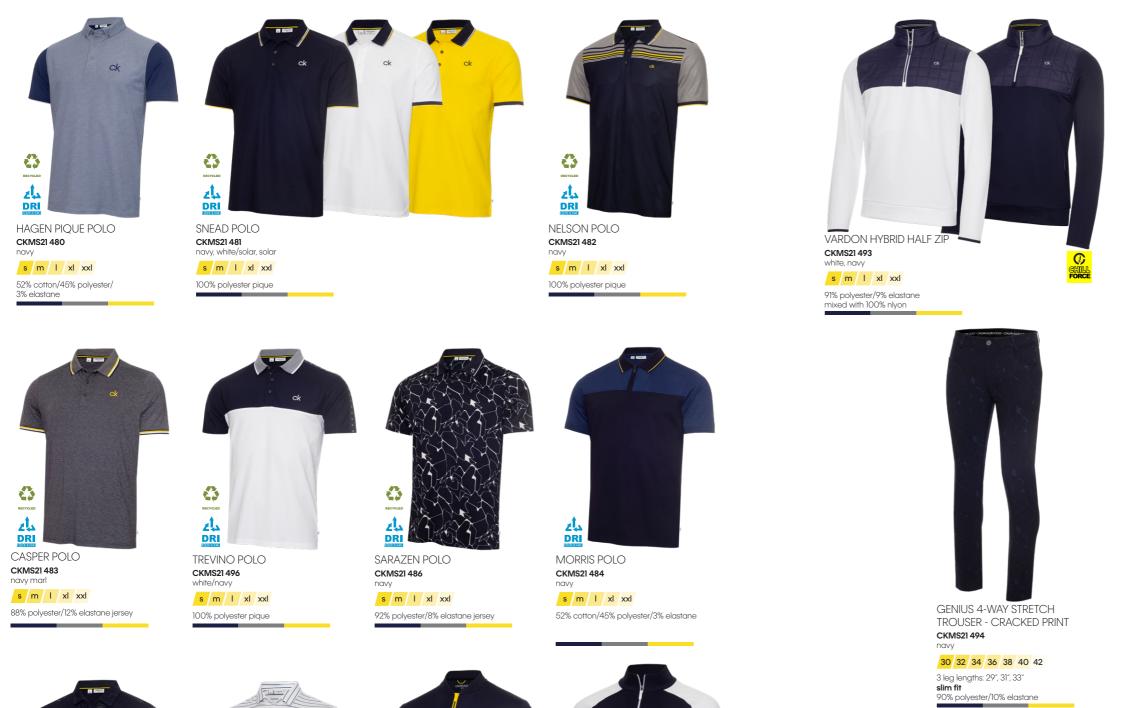

## SOLAR

POWER RED

52% cotton/45% polyester/3% elastane

CKMS21 480

s m l xl xxl

black

SNEAD POLO CKMS21 481 black, white/nautical blue s m l xl xxl 100% polyester pique

NELSON POLO CKMS21482 white/black s m l xl xxl 100% polyester pique

CKMS21 483 nautical blue marl s m l xl xxl

88% polyester/12% elastane jersey

s m l xl xxl 91% polyester/9% elastane

GENIUS 4-WAY STRETCH TROUSER - CRACKED PRINT CKMS21 494 black

30 32 34 36 38 40 42

3 leg lengths: 29", 31", 33" slim fit 90% polyester/10% elastane

30 32 34 36 38 40 42 slim fit 90% polyester/10% elastane

zL DRI TREVINO POLO

0 RECYCLED zL DRI

CKMS21 496 white/nautical blue s m l xl xxl 100% polyester pique

SARAZEN POLO CKMS21486 nautical blue s m l xl xxl 92% polyester/8% elastane jersey

MORRIS POLO CKMS21 484 black, white/charcoal s m l xl xxl

52% cotton/45% polyester/3% elastane

CKMS20 353 grey marl/black s m l xl xxl 61% coolmax/33% polyester/6% elastane

4 RECYCLED zL DRI PENTIL POLO CKMS21 487 nautical blue, black s m l xl xxl 88% polyester/12% elastane jersey