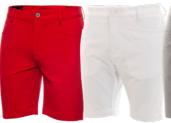

91% polyester/9% elastane mixed with 100% nlyon

CKMS21 497 black, naitical blue one size 100% polyeste

SHORTS - CRACKED PRINT

30 32 34 36 38 40 42

CKMS21 495

nav

slim fit

GENIUS 4-WAY STRETCH SHORTS CKMS19 214 solar, white, dark navy 30 32 34 36 38 40 42 slim fit