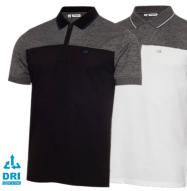

30 32 34 36 38 40 42 slim fit 90% polyester/10% elastane

zL DRI TREVINO POLO

0 RECYCLED zL DRI

CKMS21 496 white/nautical blue s m l xl xxl 100% polyester pique

SARAZEN POLO CKMS21486 nautical blue s m l xl xxl 92% polyester/8% elastane jersey