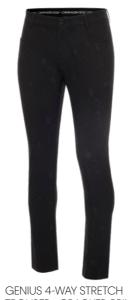

CKMS21 483 nautical blue marl s m l xl xxl

88% polyester/12% elastane jersey

s m l xl xxl 91% polyester/9% elastane

GENIUS 4-WAY STRETCH TROUSER - CRACKED PRINT CKMS21 494 black

30 32 34 36 38 40 42

3 leg lengths: 29", 31", 33" slim fit 90% polyester/10% elastane