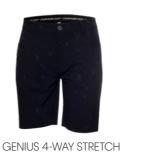

## MENS FASHION COLLECTION

| VAI                               | RDC   | )N    | HYE  | BRID | ) GIL | .ET |                |
|-----------------------------------|-------|-------|------|------|-------|-----|----------------|
| CKMS21 492<br>black/nautical blue |       |       |      |      |       |     | CHILL<br>FORCE |
| s                                 | m     | Т     | xl   | xxl  |       |     |                |
| 91%                               | oolve | estei | r/9% | elas | tane  |     |                |

91% polyester/9% elastane mixed with 100% nlyon

CKMS21 497 black, naitical blue one size 100% polyeste

SHORTS - CRACKED PRINT

30 32 34 36 38 40 42

CKMS21 495

nav

slim fit

GENIUS 4-WAY STRETCH SHORTS CKMS19 214 solar, white, dark navy 30 32 34 36 38 40 42 slim fit

## MENS FASHION COLLECTION

VARDON HYBRID GILET CKMS21 492 CHILL FORCE

s m l xl xxl 91% polyester/9% elastane mixed with 100% nlyon

navy

CKMS21 491 navy s m l xl xxl 91% polyester/9% elastane

mixed with 100% nlyon

 $\odot$ 

GENIUS 4-WAY STRETCH TROUSERS white, dark navy 30 32 34 36 38 40 42

3 leg lengths: 29", 31", 33" slim fit 90% polyester/10% elastane

JONES CAP CKMS21 497 navy, charcoal one size 100% polyeste

CKMS21 482 white/grey marl s m l xl xxl 100% polyester pique