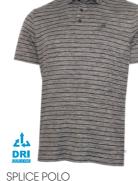

CKMS21 487

navy

SPLICE POLO s m l xl xxl 61% coolmax/33% polyester/6% elastane

navy s m l xl xxl solid fabric: 91% polyester/9% elastane texture fabric: 100% polyester

FORC