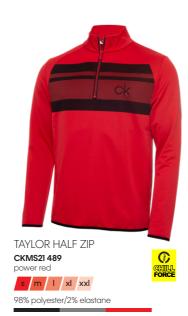

solid fabric: 91% polyester/9% elastane texture fabric: 100% polyester

THOMSON FULL ZIP CKMS21 490 0 black CHILL FORCE s m I xI xxI 91% polyester/9% elastane

0

CHILL FORCE

power red, white, silver, black

TROUSER - CRACKED PRINT CKMS21494 black