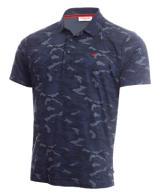

JUNIOR CAMOUFLAGE POLO **C9469** navy **S m 1 x1** 92% polyester/8% elastane jersey

NEWPORT JUNIOR HALF ZIP C9468 navy marl, fiery red, white, black, nautical blue S m 1 xl 88% polyester/12% elastane brushed jersey