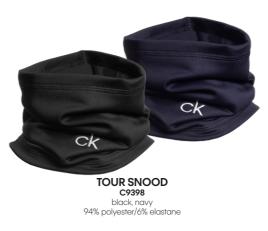

## PLATINUM COLLECTION

size: s - xxl stretch fabric: 95% polyester/5% elastane quilted padded panels: 100% nylon with 100% polyester fill

<image><text><text><section-header><section-header><text>

LADIES