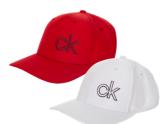

 $\odot$ 

GENIUS 4-WAY STRETCH TROUSERS white, dark navy 30 32 34 36 38 40 42

3 leg lengths: 29", 31", 33" slim fit 90% polyester/10% elastane

JONES CAP CKMS21 497 navy, charcoal one size 100% polyeste

CKMS21 482 white/grey marl s m l xl xxl 100% polyester pique

JONES CAP CKMS21 497 power red, white one size 100% polyeste