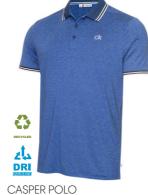

CKMS21 483 nautical blue marl s m l xl xxl

88% polyester/12% elastane jersey

s m l xl xxl 91% polyester/9% elastane

GENIUS 4-WAY STRETCH TROUSER - CRACKED PRINT CKMS21 494 black

30 32 34 36 38 40 42

3 leg lengths: 29", 31", 33" slim fit 90% polyester/10% elastane